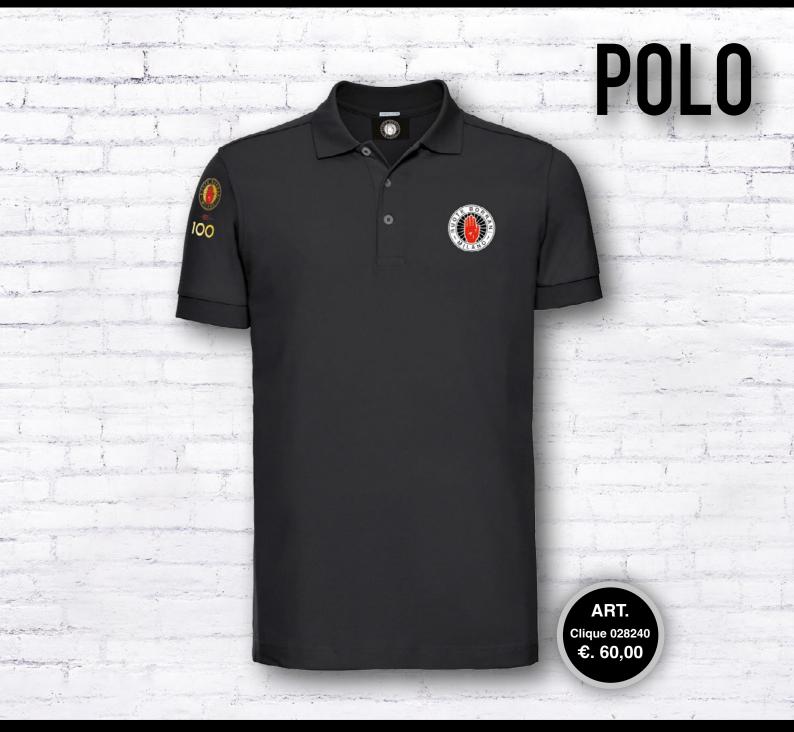

| Fit           | BODY FIT             |
|---------------|----------------------|
| Fabric weight | 215 g/m <sup>2</sup> |

Half sleeve stretch pique polo shirt. Premium-stretch fabric combed stabilized with enzymatic treatment. Two buttons for man and three for woman. Sweatband. Sleeve edge with rib. Side vents with reinforcement embroidered cross.