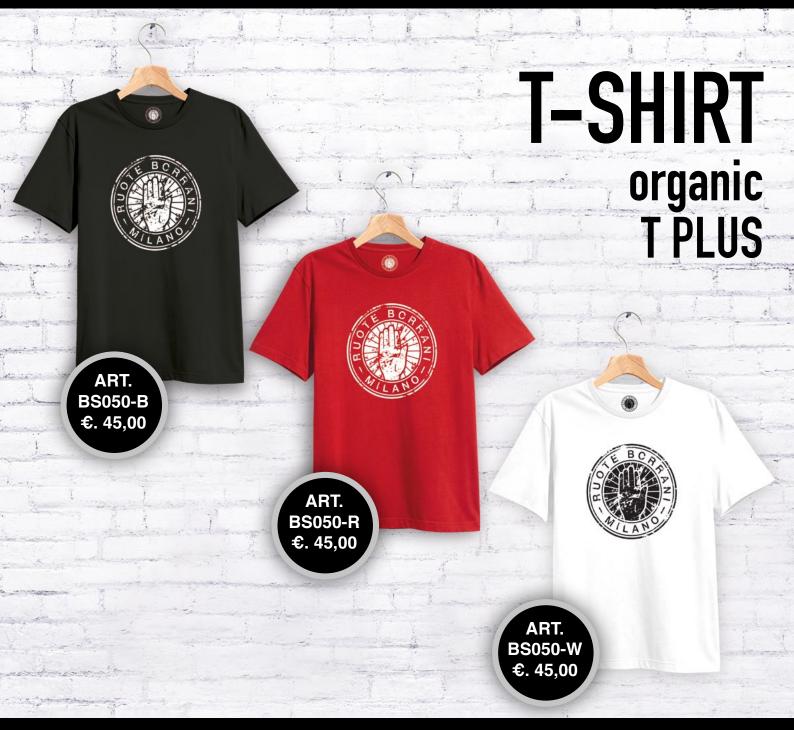

| Fit           | CLASSIC FIT         |
|---------------|---------------------|
| Fabric weight | 150g/m <sup>2</sup> |

100% organic cotton ring-spun single jersey. Short sleeve T-shirt, round neck with reinforcement tape and soft edging, structure with side seams, modern fit, without label only a small size label, structure with side seams. Col. GY:85% cot. 15%visc.

100% organic cotton ring-spun single jersey. Short sleeve T-shirt, round neck with reinforcement tape and soft edging, structure with side seams, modern fit, without label only a small size label, structure with side seams. Col. GY:85% cot. 15%visc.