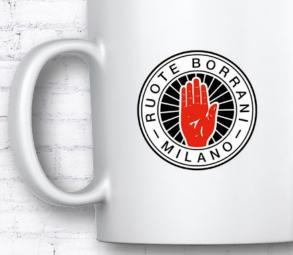

ART. M2021 €. 20,00 MUG

1922

FRONT

ART. M2021-B €. 20,00 BACK

FRONT

BACK

Aluminum bottle with carabiner

Description: Staying hydrated at all times is possible with this bottle in 400ml aluminum, strong but light. It is the perfect companion during exercise, on day trips or to the office.