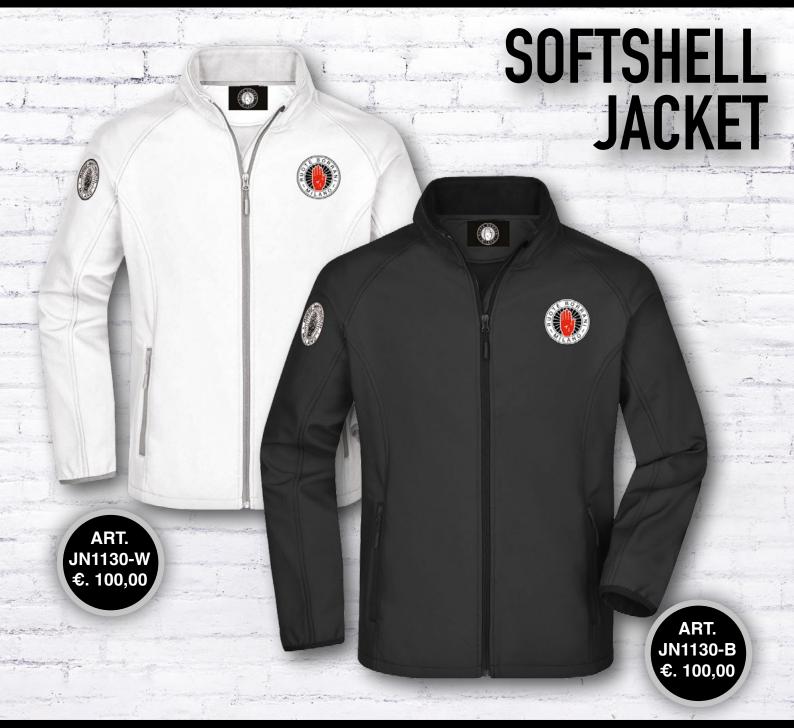

100% polyester. Two-layer softshell jacket, idorepellent, windproof and breathable. Soft micropile inner side, long front zip with chin protection. 2 side zip pockets, 2 inside pockets, elastic cuffs.