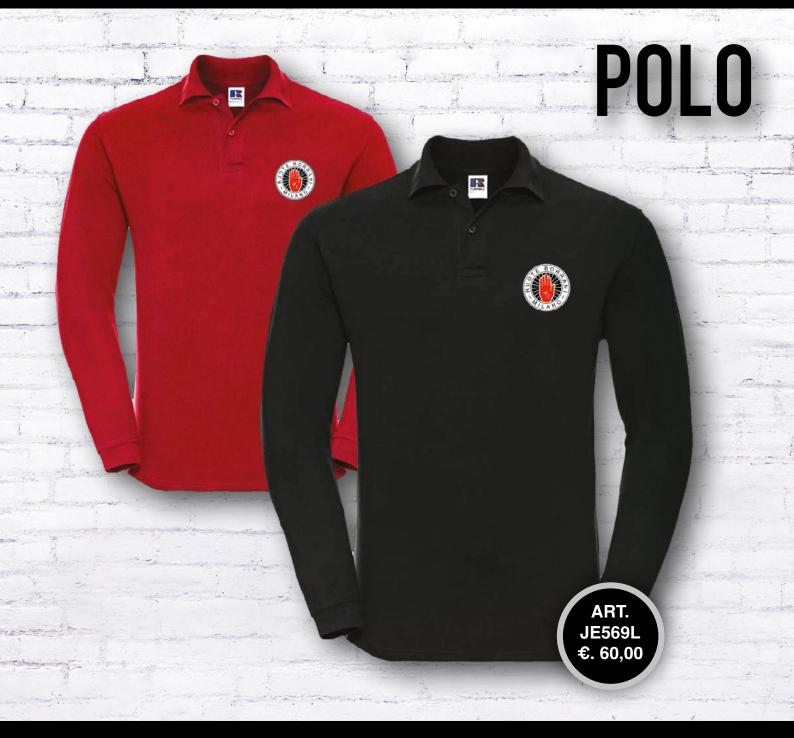

Set-in long-sleeved polo shirt, structure with stitching and side vents, 2 tone-on-tone buttons, with spare button, ribbed cuffs.

Material: 100% ring-spun cotton.

| Fit           | CLASSIC FIT          |
|---------------|----------------------|
| Fabric weight | 200 g/m <sup>2</sup> |