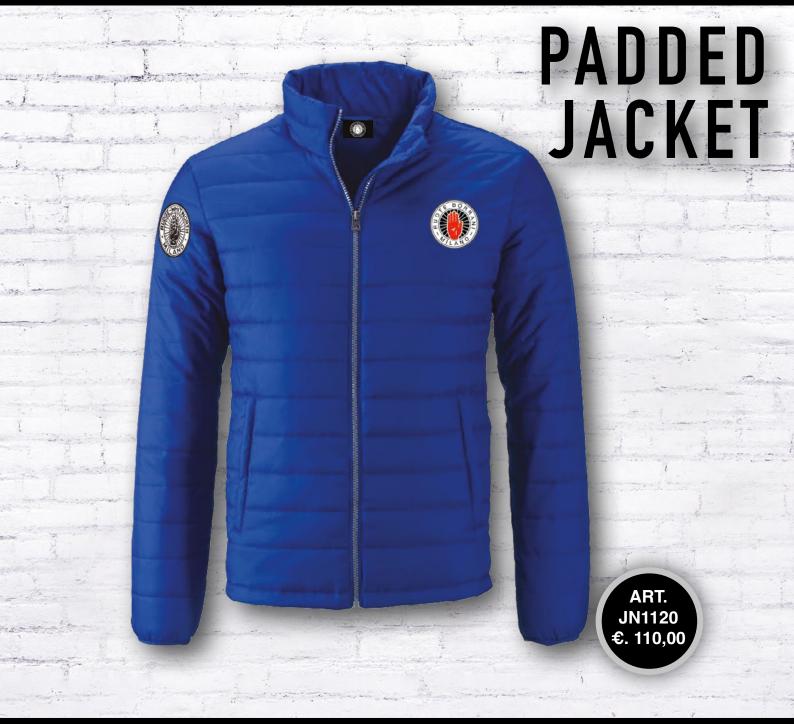

100% polyamide. Waterproof and windproof jacket, lining and padding: 100% polyester. High neck, hidden zip with chin protection, 2 side zip pockets.

97% polyester 3% spandex. 6 panel cap with embroidered eyelets, reinforced front panel, pre-curved visor with 6 seams, hook and loop closure, one size fits all.