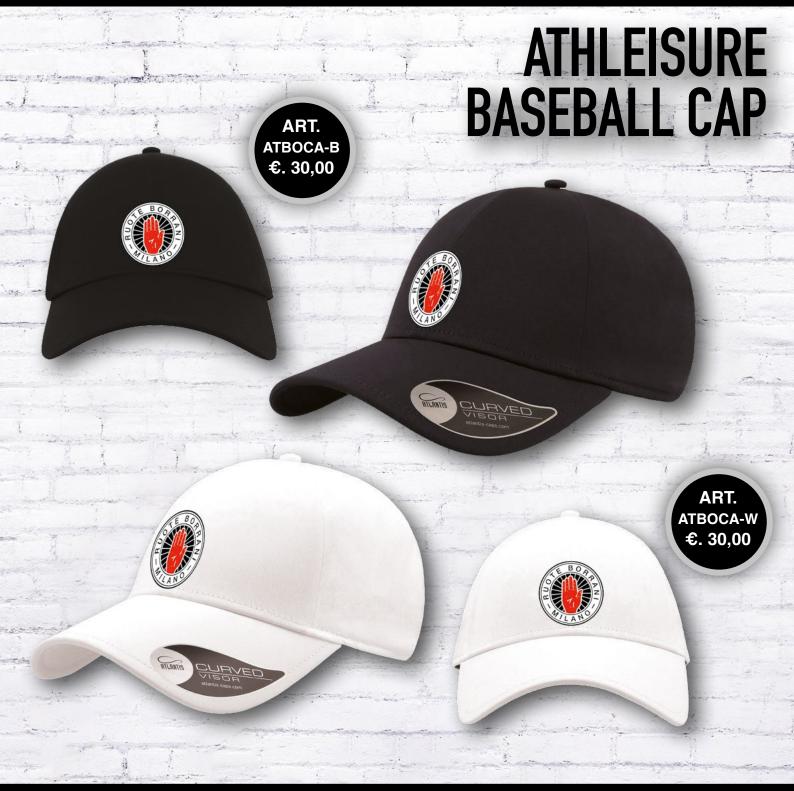

100% polyamide. Waterproof and windproof jacket, lining and padding: 100% polyester. High neck, hidden zip with chin protection, 2 side zip pockets.

97% polyester 3% spandex. 6 panel cap with embroidered eyelets, reinforced front panel, pre-curved visor with 6 seams, hook and loop closure, one size fits all.