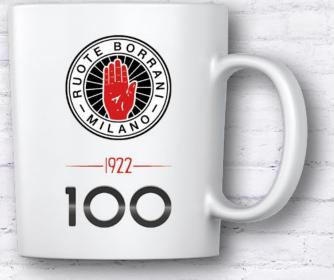

ART. M2021 €. 20,00 MUG

1922

FRONT

ART. M2021-B €. 20,00 BACK

FRONT

BACK

Aluminum bottle with carabiner

Description: Staying hydrated at all times is possible with this bottle in 400ml aluminum, strong but light. It is the perfect companion during exercise, on day trips or to the office.