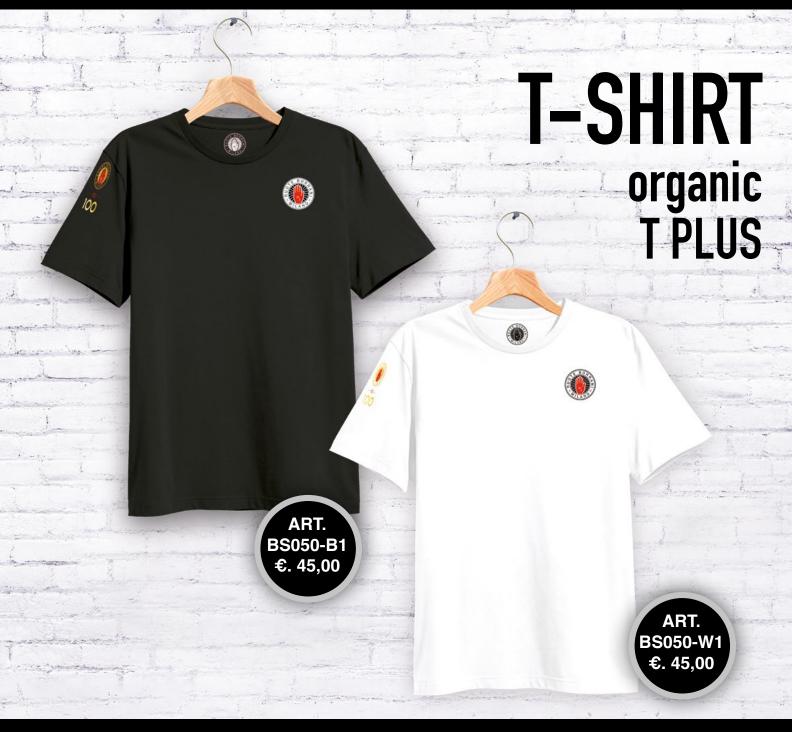

| Fit           | CLASSIC FIT         |
|---------------|---------------------|
| Fabric weight | 150g/m <sup>2</sup> |

100% organic cotton ring-spun single jersey. Short sleeve T-shirt, round neck with reinforcement tape and soft edging, structure with side seams, modern fit, without label only a small size label, structure with side seams. Col. GY:85% cot. 15%visc.

100% organic cotton ring-spun single jersey. Short sleeve T-shirt, round neck with reinforcement tape and soft edging, structure with side seams, modern fit, without label only a small size label, structure with side seams. Col. GY:85% cot. 15%visc.