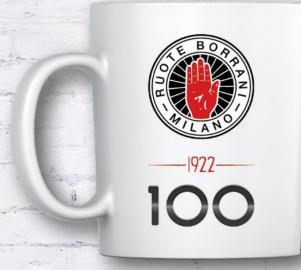

ART. M2021 €. 20,00 MUG

1922

FRONT

ART. M2021-B €. 20,00 BACK

FRONT

BACK

Aluminum bottle with carabiner

Description: Staying hydrated at all times is possible with this bottle in 400ml aluminum, strong but light. It is the perfect companion during exercise, on day trips or to the office.