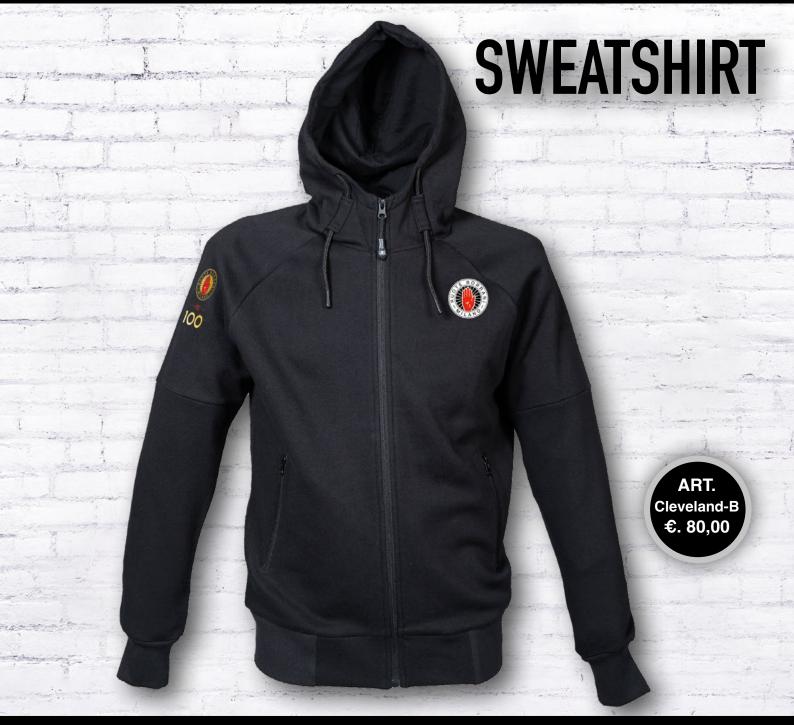

Sweatshirt 80% cotton 20% polyester

- contrasting jersey hood lining- hood with a string in contrast
- contrasting jersey hood lining
- long zip taped in contrast
- two pockets with zip in contrast
- cuffs and bottom mesh ribbed elasticated in contrast
- reinforcement tape inside the neck
- seams