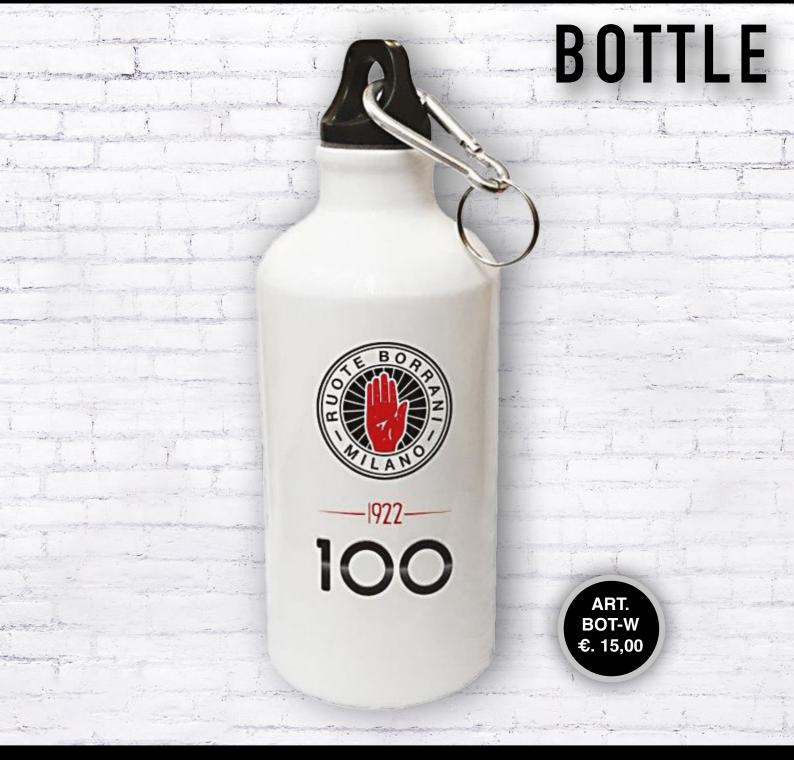

ART. M2021 €. 20,00 MUG

1922

FRONT

ART. M2021-B €. 20,00 BACK

FRONT

BACK

Aluminum bottle with carabiner

Description: Staying hydrated at all times is possible with this bottle in 400ml aluminum, strong but light. It is the perfect companion during exercise, on day trips or to the office.

Material: Aluminum

White color - Height: 17.50 cm - Diameter: 6.50 cm - Weight: 70 grams