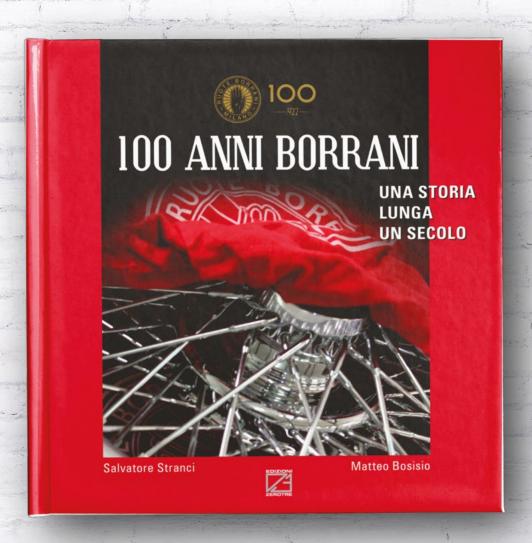

FIT |
|---------------|-------------|
| Fabric weight | -           |

100% polyamide. Waterproof and windproof jacket, lining and padding: 100% polyester. High neck, hidden zip with chin protection, 2 side zip pockets.





97% polyester 3% spandex. 6 panel cap with embroidered eyelets, reinforced front panel, pre-curved visor with 6 seams, hook and loop closure, one size fits all.



ART. M2021 €. 20,00 MUG



1922

FRONT

ART. M2021-B €. 20,00 BACK



FRONT



BACK





Aluminum bottle with carabiner

Description: Staying hydrated at all times is possible with this bottle in 400ml aluminum, strong but light. It is the perfect companion during exercise, on day trips or to the office.

Material: Aluminum

White color - Height: 17.50 cm - Diameter: 6.50 cm - Weight: 70 grams



#### BOOK



ART. BOOK €. 180,00